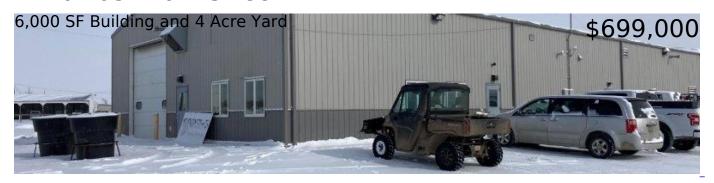

## 1120 East Main Street

4.00 acres 6,000 sqft

Excellent Industrial Space located on the east edge of Sidney, MT. This property offers a 6,000 SF Industrial Building on +/- 4.01 AC. The subject property is Zoned CLM - Commercial Light Manufacturing and features (3) three 16' Overhead Doors including (1) 16' Drive-Through Lane, Sand/Oil Separator, Floor Drains and (2) Private Bathrooms, Large Reception Area, and 2 Private Offices. Property includes stabilized yard and 15,000 Gal Fuel / DEF System. This property is approved for work force living units.