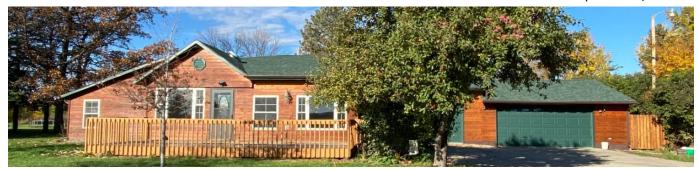

## 12655 Highway 200

1608 sqft on 0.45 acres in Richland county MT for \$329,000.00

\$329,000

0.45 acres 1,608 sqft

This updated three bedroom home has been fully renovated and features an open concept floor plan with tongue and grove vaulted ceilings throughout. The expansive kitchen showcases hickory cabinetry, stainless steel appliances and custom tile work. The primary bedroom is enormous and features an en suite bathroom. The separate laundry features ample additional storage and is adjacent the attached three stall garage. This property is located on just under one half acre with a fenced backyard just minutes North of Sidney.