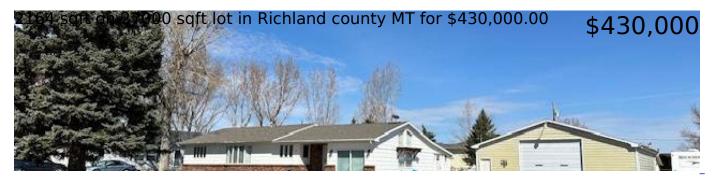

## 1131 14th St SW

2,164 sqft

A residential property spanning 2,164 sq./ft on the main floor is situated on a 27,000 sq./ft corner lot. This home includes 3 bedrooms, 3 bathrooms, formal and informal dining areas, a spacious gathering area with a pellet stove, a 1008 sq./ft basement with an extra room for hobbies, a fenced backyard with underground sprinklers, and a detached 40x48 shop. The roof on the home and the shop were replaced in 2021 as well as a full remodeled bathroom on the main floor. The basement laundry area was fully remodeled and the 3rd bathroom, with tub and shower, was added. This delightful home provides abundant living space for anyone to relish. The three