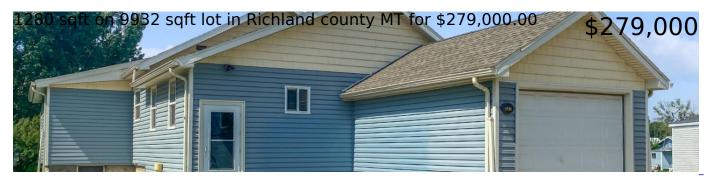

## 107 Earl Drive

1,280 sqft

This welcoming ranch-style home offers comfort and convenience in a single-story layout. The main floor has been updated with new flooring, windows, electrical, plumbing and sheetrock. The newly renovated custom kitchen invites culinary creativity, and the full basement provides ample storage and customization potential. The attached tandem garage ensures easy parking and storage. Nestled in a convenient neighborhood, this home promises a wonderful lifestyle with modern amenities. Don't miss the chance to make this inviting home your own!