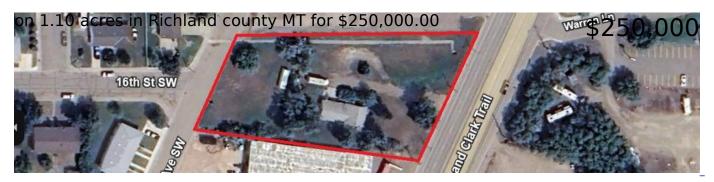

## 1585 South Central Avenue

1.10 acres 0 sqft

High visibility, high traffic frontage property on the south side of Sidney, Montana on Highway 16/200. With +/-200' of frontage this 1.1 acre flat/sloping lot is ideal for multiple uses. Zoning - B-1 - Community Highway Business.