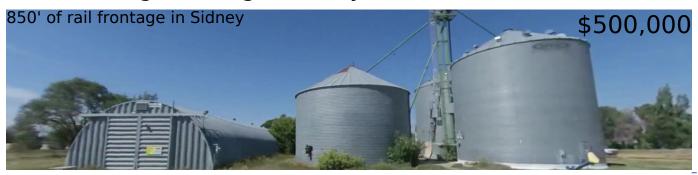

## Rail Loading / Storage Facility

4,000 sqft 2.10 acres

Rail Loading / Storage Facility Property has a transloading facility with a drive under hopper, steel building and material storage bins. It was designed for loading grain into rail cars, but it can be used for other applications.