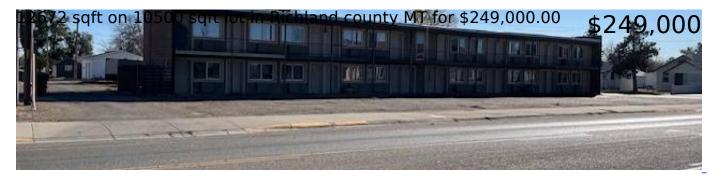

## 502 S Central Ave

12,672 sqft

Prime commercial lot in downtown Sidney on Central Ave along MT Highway 200/16. This 12,672sq./ft. concrete block building has 22 motel rooms, each with a full bath. The 10,500sq./ft corner lot with a paved parking lot has 2 easy entrances that could be a great location with high visibility and easy customer access for wide-ranging commercial opportunities. Listed for \$296,500.00, call today.