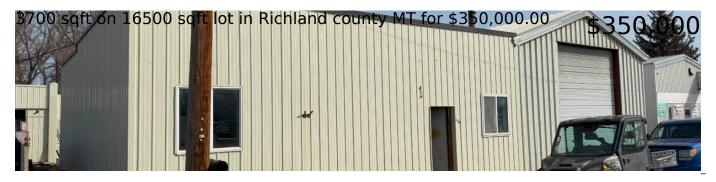

## 139 7th Street SW

3,700 sqft

For Sale: Commercial Shop - Prime Location Located on a spacious 16,500 sq ft lot, this expansive 3,700 sq ft commercial shop offers endless possibilities for businesses seeking a high-visibility location with ample space. Whether you're looking to expand your existing business, start a new venture, or invest in commercial real estate, this property provides the ideal foundation. Key Features: • Size: 3,700 sq ft commercial space on a 16,500 sq ft lot • Prime Location: High traffic area, perfect for retail, warehouse, or service-oriented businesses • Ample Parking: Large lot provides plenty of parking for customers, employees, or