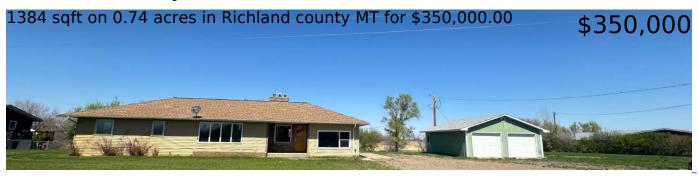

## 34977 MT Hwy 23

0.74 acres 1,384 sqft

Welcome to your slice of country charm just three miles from downtown Sidney-close enough for a quick grocery run, far enough to hear crickets at night. This thoughtfully maintained home offers the ideal blend of rural space and in-town convenience. Built in 1957, the property features 1,384 sq. ft. of single-level living on a generous 0.744-acre lot located in the county-where keeping a few chickens is perfectly welcome. Inside, the home offers three comfortable bedrooms, including a primary suite with its own private en suite bathroom for added convenience and privacy. A second full bathroom serves the remaining bedrooms and guests. In

flexibility, and room to grow-all just minutes from Sidney's amenities. Listed for \$350,000.00.

**Status:** Active **Type:** Residential

Location: In Richland county near Sidney, MT

County: Richland

**Listing office** Seigfreid Agency Insurance and Real Estate