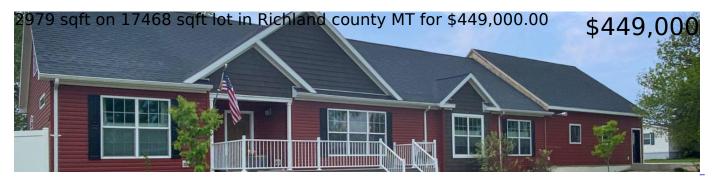

## 610 Yellowstone Dr

2,979 sqft

This spacious two-story modular home offers over 2,900 square feet of thoughtfully designed living space with high-end builder upgrades throughout. Featuring five bedrooms, two full bathrooms, and the option to add a third bath and bonus room above the garage, this home is ideal for those needing room to grow. The main level includes a huge primary suite, three main floor bedrooms, a generous laundry/mudroom, and an open-concept layout that flows seamlessly into a massive patio area perfect for entertaining. Upstairs, a fully finished second floor features a bonus family room and two additional bedrooms, offering great separation of space